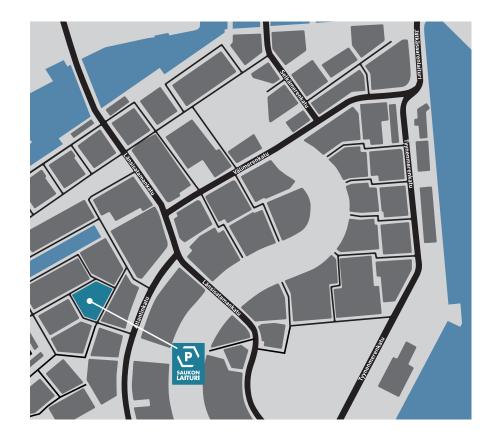

### WELCOME TO THE P-SAUKONLAITURI PARKING FACILITY

P-Saukonlaituri is a parking facility in Jätkäsaari that is open to those who have reserved a parking space. It has parking spaces on six floors, the uppermost of which is a roof terrace. The parking spaces are free for the users and cannot be reserved.

P-Saukonlaituri can be accessed with a separate identification card. You can enter the facility by car using the ramp on Bahamankatu. Pedestrians can access the facility through two different doors.

Identification card

### **ENTRANCE (BAHAMANKATU 5)**

Registered users have been given identification cards. Show the card to the reader on the pillar. When the system recognizes the user, the doors open automatically.

# P-ATLAS

**P-SAUKONLAITURI** 

Välimerenkatu 12

Länsisatamankatu 35

Bahamankatu 5