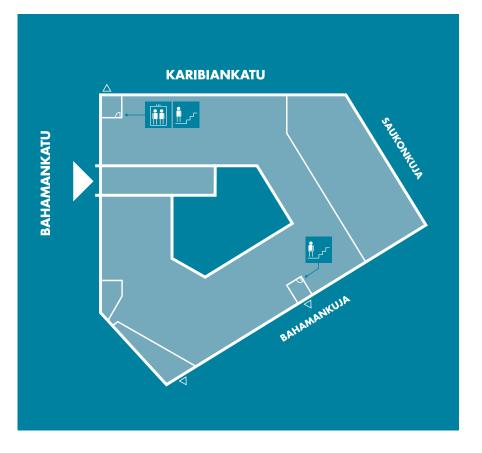

### PEDESTRIAN ENTRANCES

You can enter the facility on foot through two different doors, either from Karibiankatu or Bahamankuja. The pedestrian entrances use the same identification card as the car entrance. You can also access different floors from the terrace stairs on Bahamankatu, but they are not maintained during the winter.