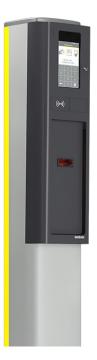

### **ENTRANCE (BAHAMANKATU 5)**

Registered users have been given identification cards. Show the card to the reader on the pillar. When the system recognizes the user, the doors open automatically.

#### EXIT

You can exit the facility in the same way as you enter.

Should you have any problems, you can contact our customer service by intercom at the entrance and exit barriers. Our customer service is available 24 hours a day.